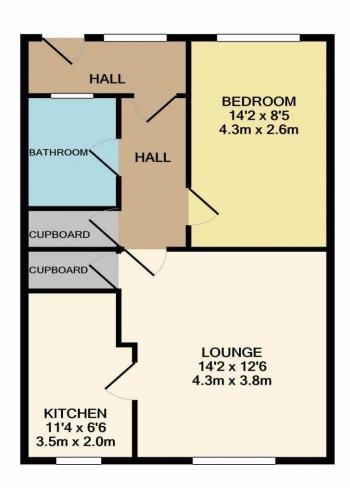

## TOTAL APPROX. FLOOR AREA 512 SQ.FT. (47.6 SQ.M.)

Whilst every attempt has been made to ensure the accuracy of the floor plan contained here, measurements of doors, windows, rooms and any other items are approximate and no responsibility is taken for any error, omission, or mis-statement. This plan is for illustrative purposes only and should be used as such by any prospective purchaser. The services, systems and appliances shown have not been tested and no guarantee as to their operability or efficiency can be given

Made with Metropix ©2019